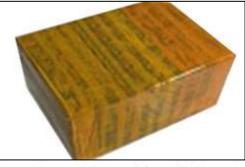

## **3.7.**0445110493 **Injector's Packing**

**Domestic express packaging:** Usually wrapped in waterproof scotch tape, such as picture No.2.

International express packaging: Wrapped with waterproof yellow tape After wrapping the black protective film, such as picture No. 3.

Email: ruby@shumatt.com Website: www.shumatt.com

Pic No. 2

Domestic express packaging:

Wrapped with Transparent tape

Pic No. 3
International express packaging:
Wrapped with yellow tape after wrapping black protective film