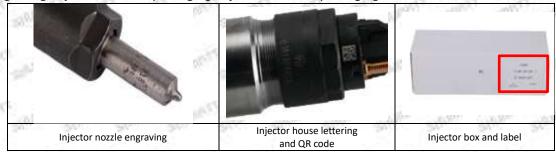

#### 2.1.0445110493 Injector's Part Number Location

1) E.g.: The injector part number see as follows

| No. | Name                                       |
|-----|--------------------------------------------|
| A   | brand, logo, part number,<br>series number |
| B m | nozzle part number                         |