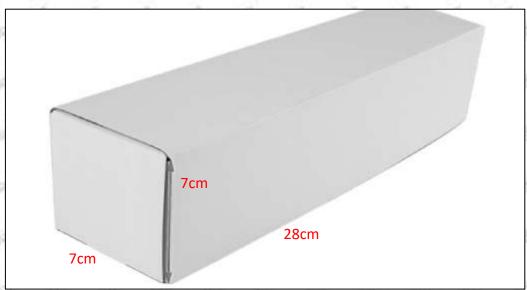

#### 1.5.0445110493 Injector's Specifications and Dimensions

Injector Size: 21.5cm\*4 cm \*4 cm = 344cm3 (L\*W\*H=V)

Injector Net Weight: 0.55kg

Gross Weight: 0.6kg

Injector Quality: China Made Brand New Package Size: 28cm\*7 cm \*7 cm = 1372 cm<sup>3</sup> Injector Type: Diesel Common Rail Injector

#### (2) Injector Box Size

| No. | Name         | Injector Package Size (cm) |
|-----|--------------|----------------------------|
| 1   | Injector Box | 28*7*7                     |