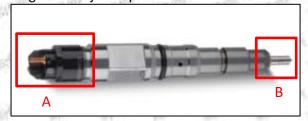

#### 2.1.0445110493 Injector's Part Number Location

1) E.g.: The injector part number see as follows

| No. | Name                                       |
|-----|--------------------------------------------|
| A   | brand, logo, part number,<br>series number |
| B m | nozzle part number                         |