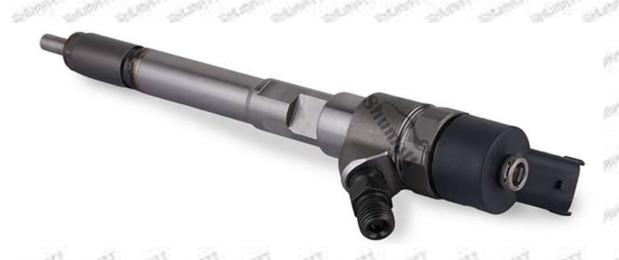

## 1.1. 0445110493 Injector's Basic Information

| SIMPLE | Title | China made new high quality diesel injector 0445110493 fuel injector CRI2-16 |
|--------|-------|------------------------------------------------------------------------------|
| 4000   | SKU1  | G1W20445110493                                                               |
|        | SKU2  |                                                                              |

#### 1.4.0445110493 Injector's Parameter

Adaptation System: Common Rail System

Injector Series: 110 Series

Parameter Performance: CRI2-16

Matching Accessories: F 00V C17 503, gasket

Injector Type: Electromagnetic Injector Support System Maximum Pressure: 1600

#### 1.5.0445110493 Injector's Specifications and Dimensions

Injector Size: 21.5cm\*4 cm \*4 cm = 344cm3 (L\*W\*H=V)

Injector Net Weight: 0.55kg

Gross Weight: 0.6kg

Injector Quality: China Made Brand New Package Size: 28cm\*7 cm \*7 cm = 1372 cm<sup>3</sup> Injector Type: Diesel Common Rail Injector