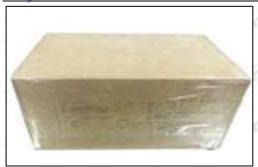

## **3.7.**0445110493 **Injector's Packing**

**Domestic express packaging:** Usually wrapped in waterproof scotch tape, such as picture No.2.

International express packaging: Wrapped with waterproof yellow tape After wrapping the black protective film, such as picture No. 3.

Email: ruby@shumatt.com Website: www.shumatt.com

Pic No. 2

Domestic express packaging:

Wrapped with Transparent tape

Pic No. 3
International express packaging:
Wrapped with yellow tape after wrapping black protective film